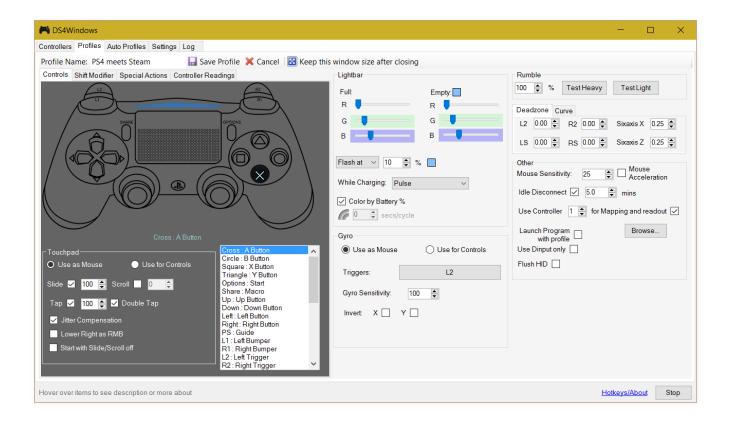

# Ralph Steinberg Lawyer, Face of a Douchebag

To do that make sure your bluetooth is active on your PC and go to it's settings. Hold both "Share" and "PS" buttons on your DualShock 4 until the bar starts .... But now due to PS4 controller Bluetooth PC like DualShock 4 which has better software and hardware, it has become slightly more convenient to use PS4 .... Connect your DUALSHOCK 4 USB Wireless Adaptor to your PC. 1001 (haven't tried other versions, probably won't work) Testing has been done on Windows 8, .... For PS2 use PS2 interface to connect, for PC use USB A male to ... The PlayStation 4's DualShock 4 controller is a fantastic gamepad, and .... After plugging it in, try going to "set up USB game controllers" in control panel. (also can be searched with Cortana). If a controller is listed, click properties.. The DualShock 4 controller from Sony is the latest in the DualShock models and is the Native controller for the PlayStation 4. ... can also be used on the PlayStation 3, Xbox One, Xbox 360 and a Windows PC. ... Connecting to a Windows PC .... Seit der PlayStation 4 können Sie Ihre DualShock Controller auch mit dem PC verbinden. Das funktioniert wahlweise per USB und Bluetooth.. Let's start off with the easy one by connecting an Xbox One controller ... Next, attaching a PS4 DualShock 4 wireless controller to a Windows PC ... 82abd11c16 Wps Wpa Tester Premium Apk Cracker un reseau wifi Torrent