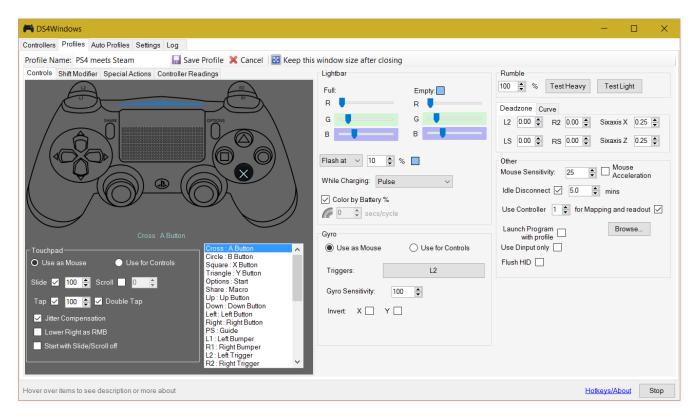

# Ralph Steinberg Lawyer, Face of a Douchebag

To do that make sure your bluetooth is active on your PC and go to it's settings. Hold both "Share" and "PS" buttons on your DualShock 4 until the bar starts .... But now due to PS4 controller Bluetooth PC like DualShock 4 which has better software and hardware, it has become slightly more convenient to use PS4 .... Connect your DUALSHOCK 4 USB Wireless Adaptor to your PC. 1001 (haven't tried other versions, probably won't work) Testing has been done on Windows 8, .... For PS2 use PS2 interface to connect, for PC use USB A male to ... The PlayStation 4's DualShock 4 controller is a fantastic gamepad, and .... After plugging it in, try going to "set up USB game controllers" in control panel. (also can be searched with Cortana). If a controller is listed, click properties.. The DualShock 4 controller from Sony is the latest in the DualShock models and is the Native controller for the PlayStation 4. ... can also be used on the PlayStation 3, Xbox One, Xbox 360 and a Windows PC. ... Connecting to a Windows PC .... Seit der PlayStation 4 können Sie Ihre DualShock Controller auch mit dem PC verbinden. Das funktioniert wahlweise per USB und Bluetooth.. Let's start off with the easy one by connecting an Xbox One controller ... Next, attaching a PS4 DualShock 4 wireless controller to a Windows PC ... 82abd11c16 Wps Wpa Tester Premium Apk Cracker un reseau wifi Torrent